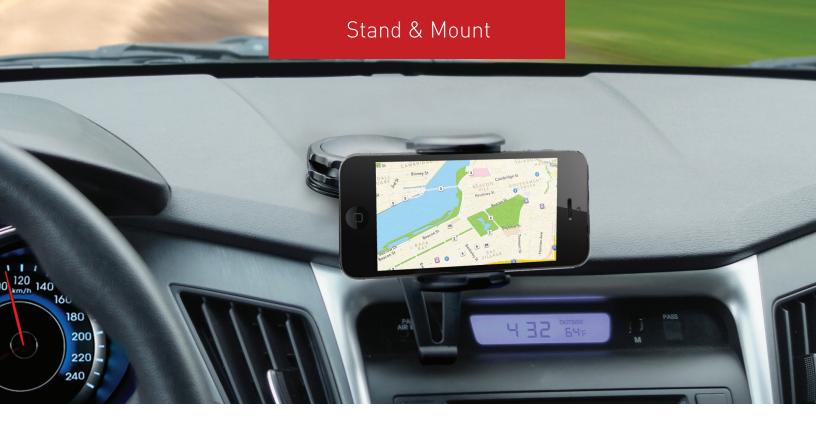

## Fully Adjustable Car Dashboard Mount

Keep your phone in one fixed place while you drive. Will adhere and stay on most flat dash boards. The DMOUNT has 4 degrees of adjustable freedom so you can have the perfect view of your phone while keeping your eyes on the road. The rotatable grip expands to accommodate even the largest smart phones on the market.

## Features

- Extensible to accommodate car dashboards of various lengths
- •Residue free adhesive suction cup, built to withstand high temperatures, mount stability and suction strength will not be affected within -4°F (-20°C) to 176°F (80°C)
- Adjustable joint to suit various viewing angles
- Adjustable supporting stand for added mount reinforcement
- •Adjustable joint knob to accommodate optimal viewing angles
- Quick snap-on and quiet hydraulic release grip
- Fully adjustable mount with 360 degree rotation for quick portrait and landscape views
- •Extendable grip to fit various models of iPhone, iPod
- •The grip opens up to 3.75 inches wide and can accommodate a 6inch tall device

No obstruction of driver's View

6 Way Adjustable

360° Swivel Viewing

Secure Mounting

Part# DMOUNT